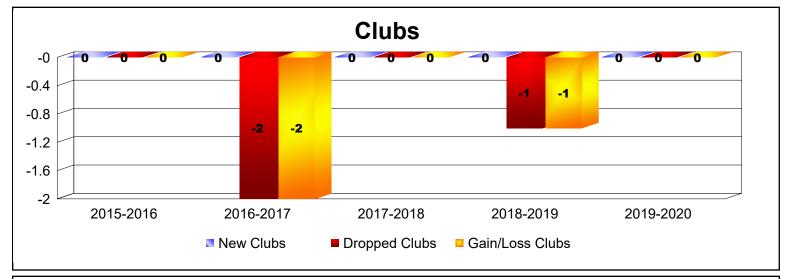

District 332 B As of June 2020 Cumulative

| Year      | New<br>Clubs | Dropped<br>Clubs | Gain/<br>Loss<br>Clubs | New<br>Members | Charter<br>Members | Reinstate<br>Members | Transfer<br>Members | Total<br>Member<br>Added | Total<br>Members<br>Dropped | Gain/<br>Loss<br>Members |
|-----------|--------------|------------------|------------------------|----------------|--------------------|----------------------|---------------------|--------------------------|-----------------------------|--------------------------|
| 2015-2016 | 0            | 0                | 0                      | 218            | 0                  | 2                    | 2                   | 222                      | -221                        | 1                        |
| 2016-2017 | 0            | -2               | -2                     | 158            | 0                  | 6                    | 2                   | 166                      | -254                        | -88                      |
| 2017-2018 | 0            | 0                | 0                      | 165            | 0                  | 2                    | 2                   | 169                      | -214                        | -45                      |
| 2018-2019 | 0            | -1               | -1                     | 101            | 0                  | 3                    | 1                   | 105                      | -194                        | -89                      |
| 2019-2020 | 0            | 0                | 0                      | 105            | 0                  | 2                    | 9                   | 116                      | -218                        | -102                     |
| Average   | 0            | -1               | -1                     | 149            | 0                  | 3                    | 3                   | 156                      | -220                        | -65                      |