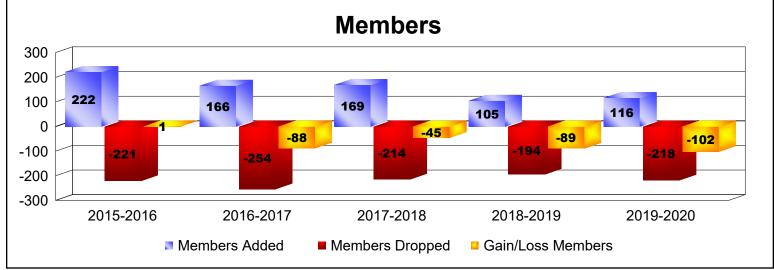

District 332 B As of June 2020 Cumulative

| Year      | New<br>Clubs | Dropped<br>Clubs | Gain/<br>Loss<br>Clubs | New<br>Members | Charter<br>Members | Reinstate<br>Members | Transfer<br>Members | Total<br>Member<br>Added | Total<br>Members<br>Dropped | Gain/<br>Loss<br>Members |
|-----------|--------------|------------------|------------------------|----------------|--------------------|----------------------|---------------------|--------------------------|-----------------------------|--------------------------|
| 2015-2016 | 0            | 0                | 0                      | 218            | 0                  | 2                    | 2                   | 222                      | -221                        | 1                        |
| 2016-2017 | 0            | -2               | -2                     | 158            | 0                  | 6                    | 2                   | 166                      | -254                        | -88                      |
| 2017-2018 | 0            | 0                | 0                      | 165            | 0                  | 2                    | 2                   | 169                      | -214                        | -45                      |
| 2018-2019 | 0            | -1               | -1                     | 101            | 0                  | 3                    | 1                   | 105                      | -194                        | -89                      |
| 2019-2020 | 0            | 0                | 0                      | 105            | 0                  | 2                    | 9                   | 116                      | -218                        | -102                     |
| Average   | 0            | -1               | -1                     | 149            | 0                  | 3                    | 3                   | 156                      | -220                        | -65                      |